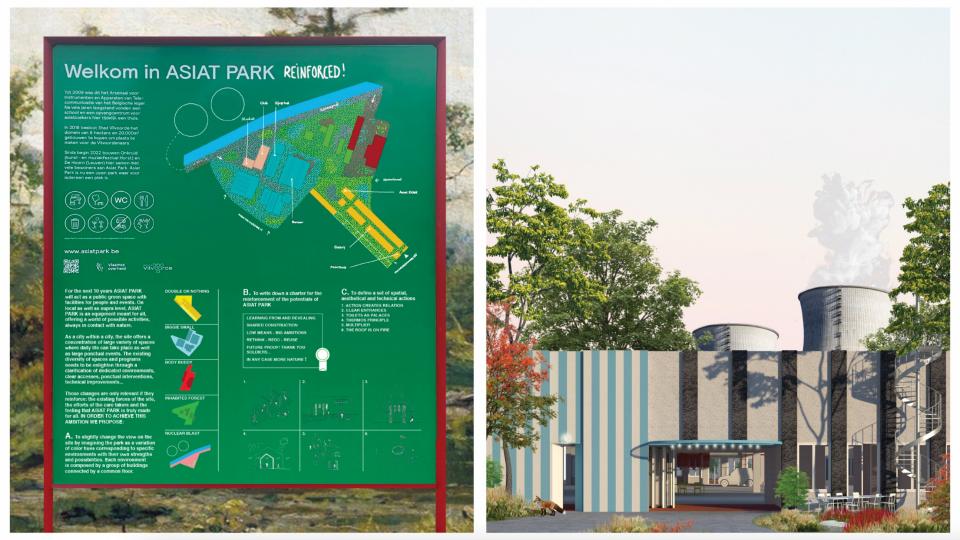

#### Asiat Park as our new home

In 2019, after five years at the castle, the event needed a larger capacity and we aspired a different context where we could have a bigger impact. Horst moved from Horst to the Asiat site. A former army base in Vilvoorde.

The start of a new chapter.

The good relationship with the city of Vilvoorde was formalized in June 2022 in a long-term agreement with ODH by (a new company between Onkruid cvba, the company behind Horst, and Den Hoorn ny from Leuven).

This new company was given responsibility over the redevelopment of this site for the next five + five years. Horst has an important role to play in the activation and redevelopment of Asiat Park and its integration into the urban fabric of Vilvoorde.