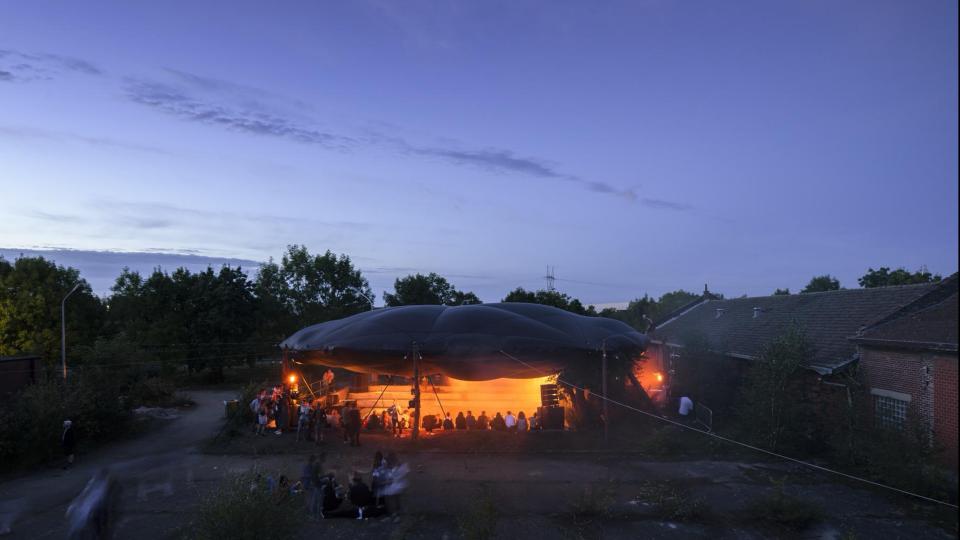

#### Asiat Park as our new home

In 2019, after five years at the castle, the event needed a larger capacity and we aspired a different context where we could have a bigger impact. Horst moved from Horst to the Asiat site. A former army base in Vilvoorde.

The start of a new chapter.

The good relationship with the city of Vilvoorde was formalized in June 2022 in a long-term agreement with ODH by (a new company between Onkruid cvba, the company behind Horst, and Den Hoorn ny from Leuven).